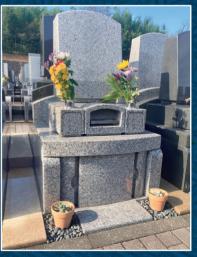

# 永代供養付き墓所

※改葬(お墓を移す)費用はお墓の撤去費用のみとなります

フラワーポットのスペース付 お花が好きな方に。

フラワーモニュメント墓所 1.0m²

年間管理料 15,600円

コンパクトな区画で ご夫婦様におすすめです。

一般墓所 0.36m2

総額 99.3万円~