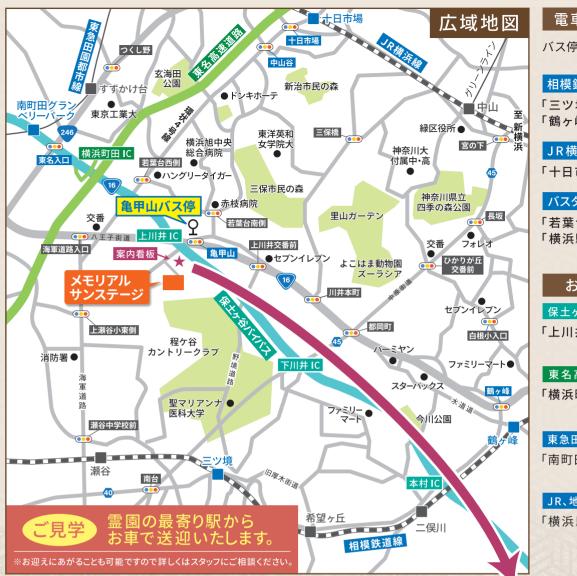

## 電車・バス・お車でもアクセス良好!大型駐車場も完備。

#### 電車・バスをご利用の場合

バス停 亀甲山(かめのこやま) 下車

徒歩約6分

#### 相模鉄道線

「三ツ境駅 北口」①番乗場 「鶴ヶ峰駅 北口」 ④番乗場

#### JR横浜線

「十日市場駅」①番乗場

#### バスターミナル

「若葉台中央」③番乗場 「横浜駅西口」③番乗場

#### お車をご利用の場合

#### 保土ヶ谷バイパス

「上川井 I.C.」より

お車で約2分

#### 東名高速道路

「横浜町田 I.C.」より

お車で約3分

#### 東急田園都市線

「南町田グランベリーパーク駅」より

お車で約6分

#### JR、地下鉄各線

「横浜駅周辺」より

お車で約20分