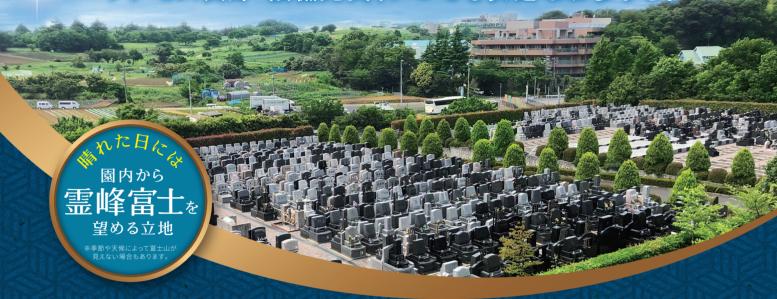

# 横浜・見晴らしの丘 メモリアル サンステージ

解放感あふれる眺望、花と緑に囲まれた霊園。

アクセス良好・設備充実、いつでも快適なお参りを。

後世に負担をかけない安心のお墓

宗教不問

高さがあり間口も広いので、 かがまず二人並んでお参りできます。

テラス墓所 1.2 m<sup>2</sup>

総額 180.3万円~

## 電車・バス・お車でもアクセス良好!大型駐車場も完備。

### 訪れる方の心に寄り添う 安心と充実の設備

園内はバリアフリーになっており、高齢の方や 車椅子をご利用の方も、駐車場から墓域まで楽に 移動が可能です。管理棟にはエレベーターも備え ており、どなたでも安心してご利用いただけます。 管理棟の入口ではお花の販売もしておりますの で、いつでも気軽にお参りいただけます。法要室、 水場、大型駐車場を完備し、皆さまの快適な供養 のサポートをいたします。